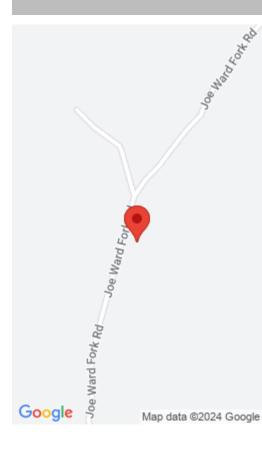

#### **Location Details**

**County:** Breathitt Breathitt Area Desc: 064 - Breathitt

County

**Directions:** Off Highway 205 take Hwy 1094 go approx. 7

miles, take Hwy 378 approx. 3 miles, take right on Joe Ward

Fork Rd. Property on the left.

Intermediate School: Not Applicable Middle or Junior School:

Sebastian Middle

**Elementary School: LBJ** 

High School: Breathitt High