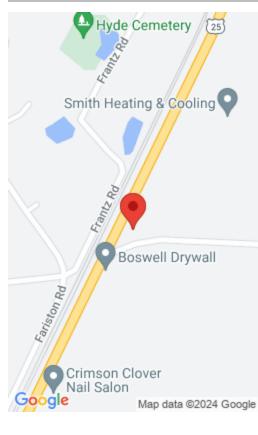

### **Location Details**

County: Laurel, Laurel

Area Desc: 044
- Laurel County

**Directions:** From the intersection of the 192 Bypass and South Laurel Road, travel south 4.6 miles. The property will be on the left at the corner of South Laurel and Happy Hollow Roads.