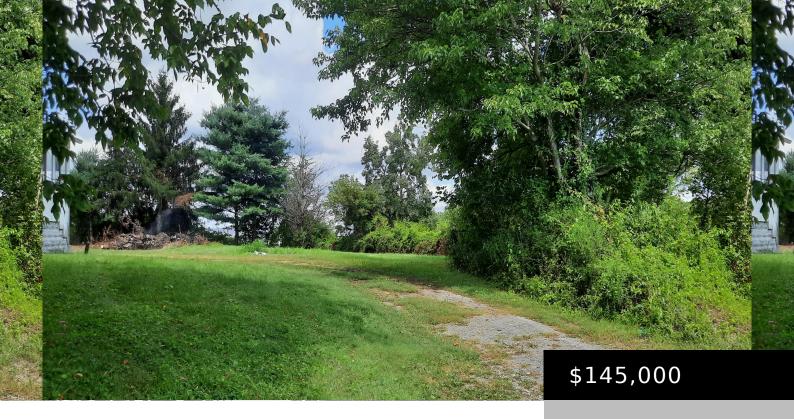

### 4675 LAUREL RD, LONDON, KY 40744, USA

https://www.kyprimerealty.com

This great location features plenty of road frontage with access from US 25 South and Happy Hollow Road. This surveyed level lot has 1.51 acres in a high traffic area between London and Corbin. The buildings at the front of the property are not habitable. There is a large barn on the back corner of the [...]