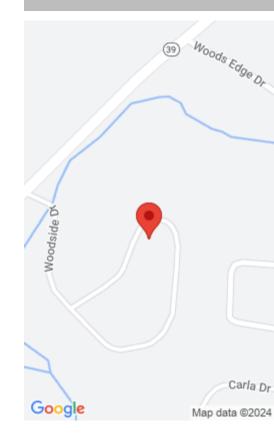

#### **Location Details**

County: Pulaski Pulaski

**Directions:** From Hwy 27/80, take 80 East toHwy 39, turn left onto Hwy 39,follow approximately 3 miles toBent Creek Subdivision, turn right,take first left Woodside Drive, lot onleft with sign