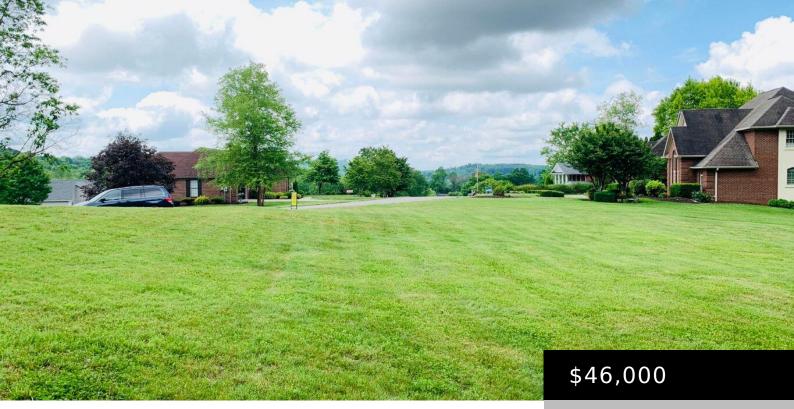

# 463 WOODSIDE DR, SOMERSET, KY 42503, USA

https://www.kyprimerealty.com

Rare find! You are sure to fall in love with this gorgeous subdivision and it's charming appeal located just minutes from town. One of the last few remaining lots in the sought-after neighborhood of Bent Creek. This sizable residential lot of over 3 acres offers a ready-to-build cleared road front area and features a secluded [...]

#### **Location Details**

County: Pulaski Pulaski

**Directions:** From Hwy 27/80, take 80 East toHwy 39, turn left onto Hwy 39,follow approximately 3 miles toBent Creek Subdivision, turn right,take first left Woodside Drive, lot onleft with sign

School District: Pulaski County - 45

Intermediate School: Not Applicable

High School: Pulaski Co

Area Desc: 045 - Pulaski County

Topography: Cleared, Level, Wooded

Elementary School: Pulaski Co Middle or Junior School: Northern Pulaski