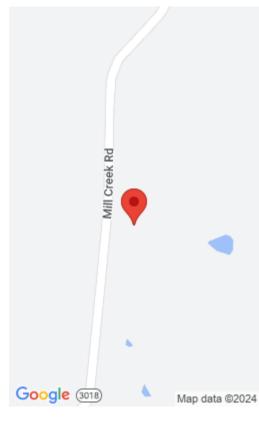

#### **Location Details**

**County:** Harrison Harrison County

**Directions:** From Georgetown take 62 east for 15 miles to the roundabout, take 3rd exit go 2 miles to HWY 356 on 16

left, go approximately 2 miles and the property will be on

left. Silo is at entrance

**Elementary School:** Westside **Intermediate School:** Not

Applicable

Middle or Junior School: Harrison Co
High School: Harrison Co