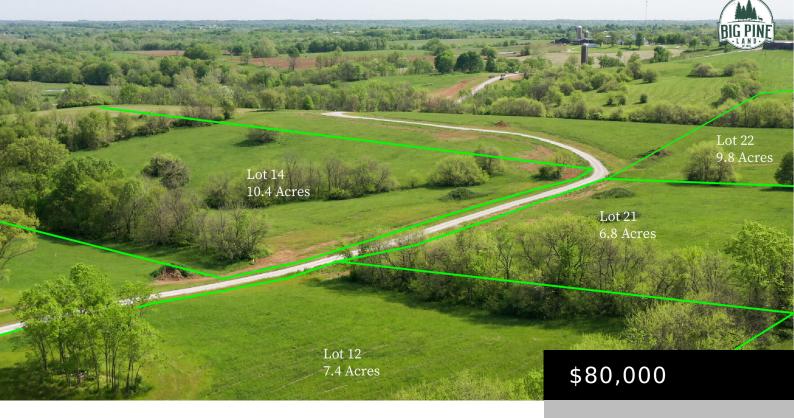

# 462 MILL CREEK RD, CYNTHIANA, KY 41031, USA

https://www.kyprimerealty.com

Lot 14- A rolling green mix of trees and open space with great views. This 10.4 acre tract has creek access, mature trees, and a great building site tucked in the rear. Big enough to be considered a farm, wildlife is never far away on this special lot.Mill Creek Meadows (MCM) also has to offer [...]