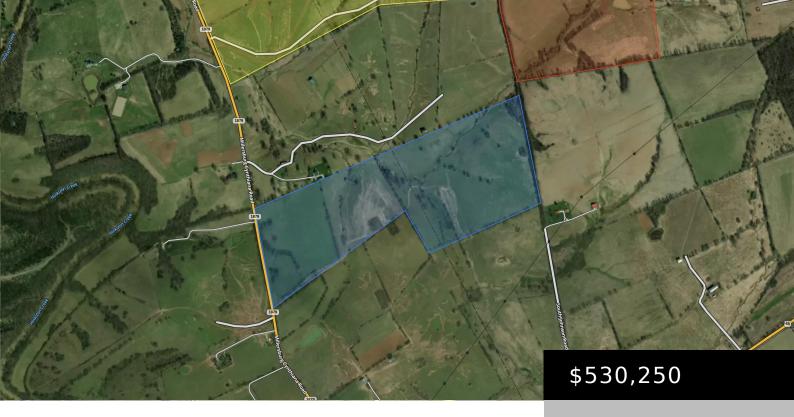

#### 450 MILLERSBURG CYNTHIANA RD, PARIS, KY 40361, USA

https://www.kyprimerealty.com

(Blue) Hilly to gently rolling,101 acres with excellent road frontage on Millersburg Cynthiana Road.Listing Agent is related to the owner. This is a made up address

## **Location Details**

**County:** Bourbon Bourbon **Directions:** Take 68 to Millersburg, turn left on 1879, farm is on the right.

Zoning: AR

Area Desc: 006 - Bourbon County

Topography: Cleared, Gently Rolling

## **Property Features**

| Road Frontage: 1253.0000           | Fencing: Wire                     |
|------------------------------------|-----------------------------------|
| Farm Improvements: Tobacco Barn(s) | # of Bents: 6                     |
| # of Tobacco Barns: 1              | Utilities: Water: Water Connected |