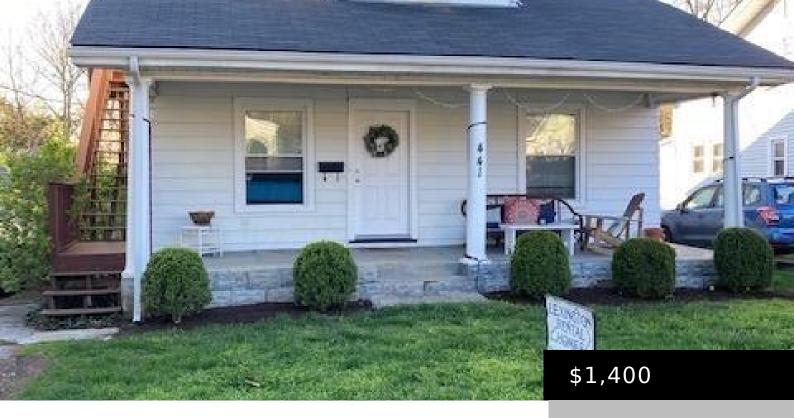

### 441 PARK AVE, LEXINGTON, KY 40502, USA

https://www.kyprimerealty.com

- 3 heds
- 1.00 bath
- Apartment
- Rent-Lease
- Active, Pending
- 1132.00 acres

### **Property Details**

**Structure Type:** Apartment, House **Security Deposit:** 1400.00

Finished Area Total: 1132.00 Unfinished Area Total: 0.00

Number of Stories: One Construction Materials: Vinyl Siding

#### **Property Features**

Lot Features: Inside New Circle Road Interior Features: Dining Area

Basement: Basement YN: Yes Basement: Unfinished
Foundation Details: Block Flooring: Hardwood

**Cooling:** Electric **Heating:** Forced Air

Parking Features: Off Street Pet Info: Pets Allowed: Yes

**Pet Info: Pet Deposit:** 300.00 **Pet Info: Pet Type/Size:** Restrictions apply & no

aggressive breeds

Garage Features: Garage YN: No Carport Features: Carport YN: No