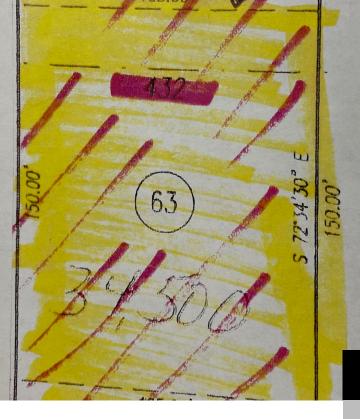

### \$34,500

- 0.00 baths
- Lot
- Land-Farm/Lanc
- Active
- 0.00 acres

## **Property Details**

Lot Dimensions: 105 x 150 x 105 x 150 Unfinished Area Total: 0.00 Finished Area Total: 0.00 Farm w/House: No

#### **Property Features**

Road Frontage: 105.0000

Sewer: Public Sewer