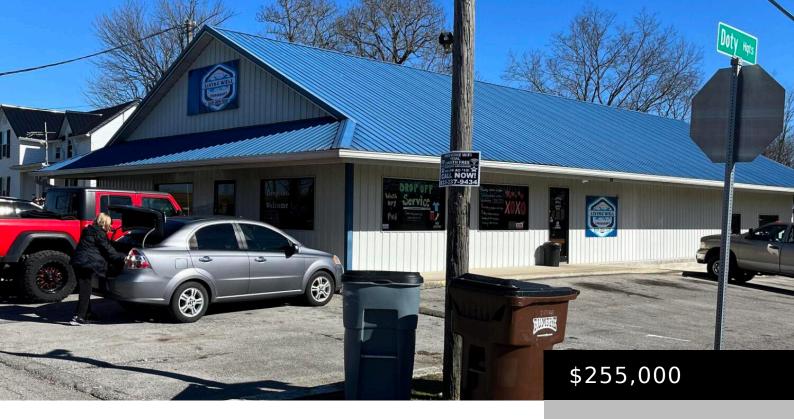

# 421 S CAMPBELL ST, LANCASTER, KY 40444, USA

https://www.kyprimerealty.com

- CommonInterest
- Active

## **Property Details**

Floor Type: Concrete **Sale/Lease Includes:** Buildings, Business, Fixtures, Leases

Construction Materials: Other, Steel Terms: Cash, Sale

Possession: Close of Escrow

### **Property Features**

Roof: Metal Ceiling: Drywall, Other

Parking: 11 - 20 Spaces Sewer: Public Sewer

Sprinklers: None **Utilities:** Telephone

Utilities: Electricity: Electricity Connected **Utilities: Sewer:** Sewer Connected