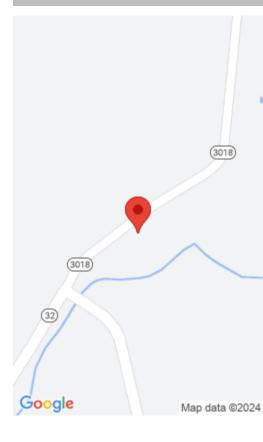

#### **Location Details**

County: Harrison Harrison

Directions: From Georgetown take 62 east for 15 miles to School District: Harrison County the roundabout, take 3rd exit go 2 miles to HWY 356 on left, go approximately 2 miles and the property will be on left. Silo is at entrance