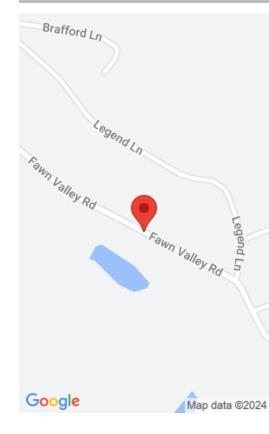

#### **Location Details**

County: Whitley Whitley Area Desc: 044 - Laurel County

**Directions:** From Corbin travel Ohler Rd. Go approx. 1.5 **Topography:** Cleared, Level miles and turn left on Buffalo Branch Rd. Follow signs to Fawn

Valley Estates.