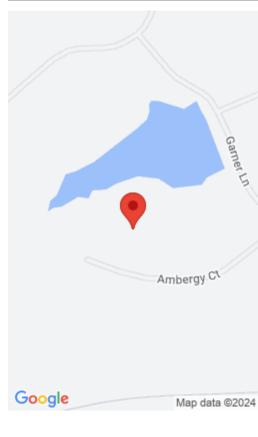

# 4175 AMBERGY CT, LEXINGTON, KY 40516, USA

https://www.kyprimerealty.com

Glennlake Estates is a beautiful, gated development off of Muir Station Road in Fayetty County. The lots are about 10 acres each and there are 3 lovely lakes providing gorgeous views. The land is gently rolling, allowing for walk-out basements on some of the lots. Water and electric are available. Please call to get a [...]