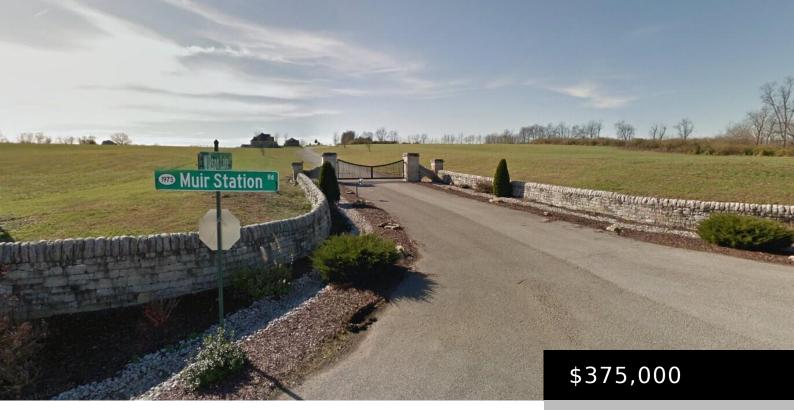

# 4175 AMBERGY CT, LEXINGTON, KY 40516, USA

https://www.kyprimerealty.com

Glennlake Estates is a beautiful, gated development off of Muir Station Road in Fayetty County. The lots are about 10 acres each and there are 3 lovely lakes providing gorgeous views. The land is gently rolling, allowing for walk-out basements on some of the lots. Water and electric are available. Please call to get a [...]

#### **Location Details**

**County:** Fayette Fayette Area Desc: 002 - Fayette County

NE

**Directions:** Winchester Road outbound, Left on N

Cleveland Road. Continue onto Muir Station Road, Left on

Wilson Lake Lane at gated entrance.