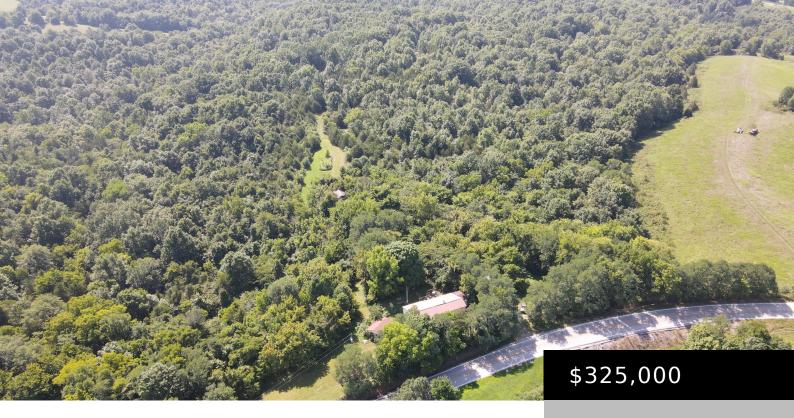

# 4113 BARDSTOWN RD, LAWRENCEBURG, KY 40342, USA

https://www.kyprimerealty.com

Looking for a little piece of paradise? Check out the 60.89 acre's nested in Anderson county. This land would make a perfect place to call home or a hunters dream. Nature trails and Beaver Creek runs around this property. Utilities available. Plenty of tress on this land as well. Call today for a private showing! [...]

#### **Location Details**

County: Anderson Anderson

**Directions:** Take Bardstown road (US 62) from Lawrenceburg. Drive 12 miles. The home is farm is on

the left side of the road. Sign posted.

**Zoning:** Other

**Elementary School:** Robert B Turner **Middle or Junior School:** Anderson Co

Area Desc: 013 - Anderson County

Topography: Gently Rolling, Wooded

School District: Anderson County - 13

**Intermediate School:** Not Applicable