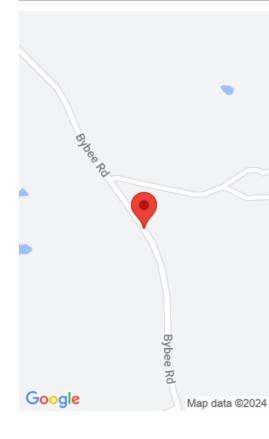

#### **Location Details**

County: Clark Clark

**Directions:** From Bypass Rd, turn right onto Boonesboro Rd, toward Richmond. In 2.6 miles, turn Left onto KY-1923 (Flanagan Station Rd). Lots will be on the Right after you cross the railroad tracks.