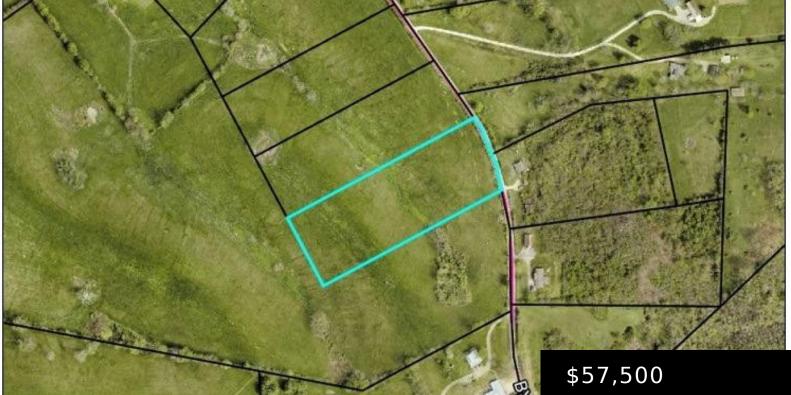

# 4105 BYBEE RD, WINCHESTER, KY 40391, USA

https://www.kyprimerealty.com

Looking for a quiet piece of Clark County countryside to call your own? Look no further. This building lot is in a comfortable area of the county just far enough out to be considered country, but not so far that you feel out of touch. Several lots available.

### **Property Features**

Road Frontage: 250.0000 Utilities: Electricity: Electricity Available Sewer: Septic Tank
Utilities: Water: Water Available