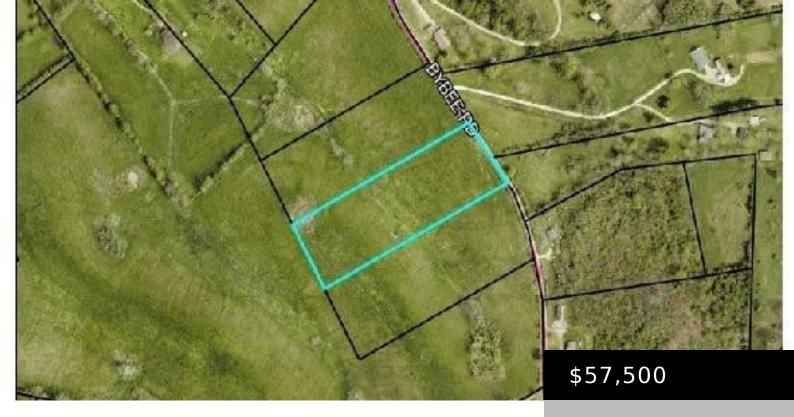

# 4049 BYBEE RD, WINCHESTER, KY 40391, USA

https://www.kyprimerealty.com

Looking for a quiet piece of Clark County countryside to call your own? Look no further. This building lot is in a comfortable area of the county just far enough out to be considered country, but not so far that you feel out of touch. Several lots available.

#### **Property Features**

**Road Frontage:** 250.0000 **Sewer:** Septic Tank

Utilities: Electricity: Electricity Available Utilities: Water: Water Available

### Miscellaneous

Conservation Easement: No Present Use: Other

Present Use: Potential Use: residential building lot Best Use: Residential

Possession of Farm: Close Of Escrow