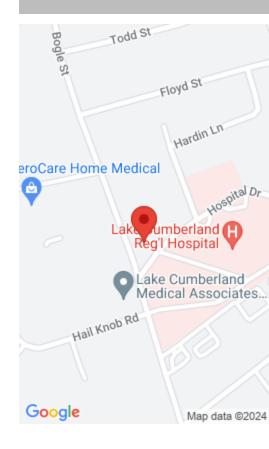

### **Location Details**

County: Pulaski

**Directions:** 402 Bogle St., Somerset, Across the street from Lake Cumberland Regional Hospital in Somerset, and bottom floor.

**Area Desc:** 045 -Pulaski County