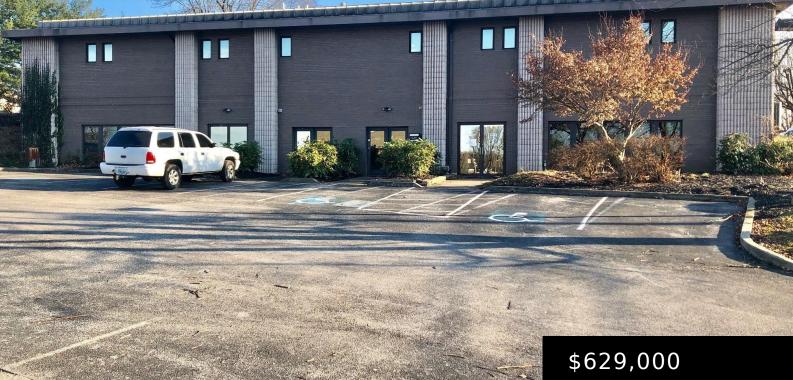

# 402 BOGLE ST STE 3, SOMERSET, KY 42503, USA

https://www.kyprimerealty.com

# **Property Details**

Floor Type: Concrete,Partially Carpeted,Tile/Brick Terms: Sale **Construction Materials:** Brick **Possession:** Close of Escrow

### **Property Features**

Roof: Metal Parking: 11 - 20 Spaces Utilities: Telephone Utilities: Water: Water Connected Ceiling: Dropped Sewer: Public Sewer Utilities: Electricity: Electricity Connected