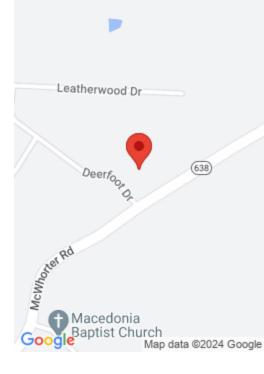

#### **Location Details**

County: Laurel Laurel Area Desc: 044 - Laurel County

**Directions:** From I-75, E. on Hal Rogers Pky., left on Ky.

School District: Laurel County - 638 (McWhorter Road), approx. 1 mile. Deerfoot Valley is on

44

the left. Turn left on Deerfoot Dr., left at bottom of hill. Lot

#40 is on the left corner before cul-de-sag.

Elementary School: Johnson Elementary Intermediate School: Not

Applicable

Middle or Junior School: North Laurel High School: North Laurel