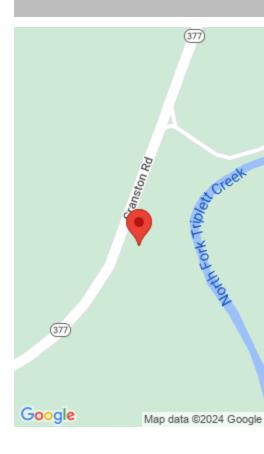

## **Location Details**

County: Rowan

property on the right.

**Directions:** From I-64 exit 137 travel north on Hwy 32 for 1 mile to Hwy 377 (Cranston Road) turn right onto Cranston Road and travel 5.4 miles to