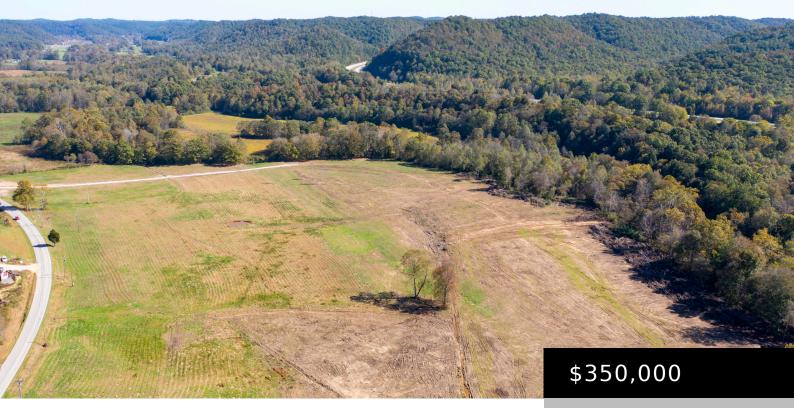

## **Location Details**

County: Rowan

property on the right.

**Directions:** From I-64 exit 137 travel north on Hwy 32 for 1 mile to Hwy 377 (Cranston Road) turn right onto Cranston Road and travel 5.4 miles to

**Property Details** 

Possession: Close of Escrow

# **Property Features**

Utilities: Electricity: Electricity Available Utilities: Natural Gas: Natural Gas Available Utilities: Water: Water Available