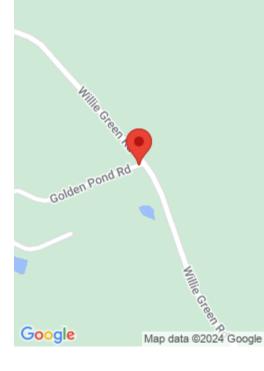

#### **Location Details**

County: Laurel Laurel

**Directions:** From I-75 Southbound exit 38 turn right on 192, go approx 3 miles then right on Willie Green Rd, Go 2 miles then left at entrance

of Golden Pond