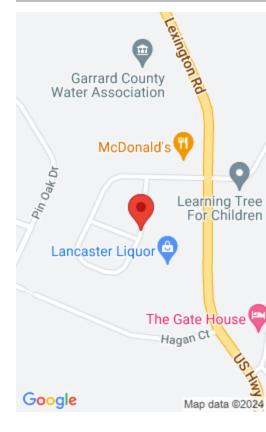

#### **Location Details**

**County:** Garrard Garrard County

**Directions:** Heading South on US 27 Turn Right by **Topography:** Level

Mcdonalds onto Bethany Trace

School District: Garrard County - 23 Elementary School: Lancaster