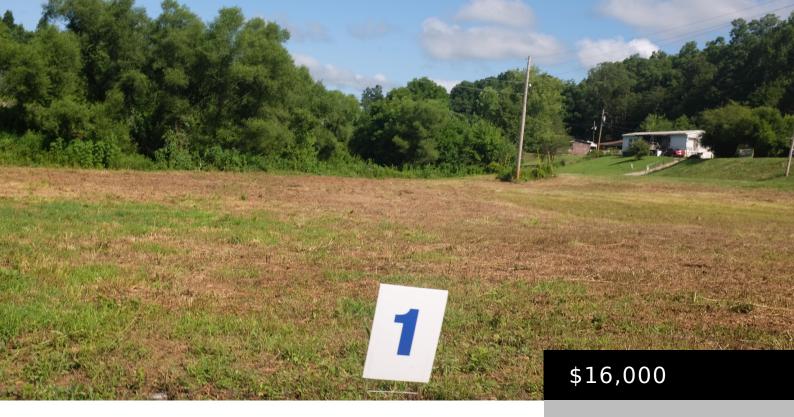

#### EAST BERNSTADT, KY 40729, USA

https://www.kyprimerealty.com

Apple Valley Estates is a new development offering residential living for built homes, double wides, modular homes or single wides of 1200 SF or larger. Homes must be no older than 4 years old. No campers or mini houses permitted. Sewer is Available. Located near Hazel Green School on Hensley Rd. School district is Laurel [...]

## **Property Details**

Lot Dimensions: .53 acre lot 4 Finished Area Total: 0.00

**Unfinished Area Total: 0.00** Farm w/House: No