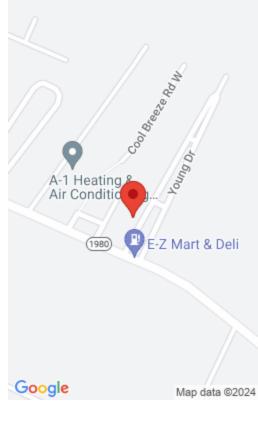

#### **Location Details**

**County:** Jessamine Jessamine **Area Desc:** 009 - Jessamine

County

**Directions:** Nicholasville Rd outbound turn left on Ashgrove Road drive to Young Drive turn left . No signs.From Tates Creek Road outbound to right on Ashgrove thewn right into