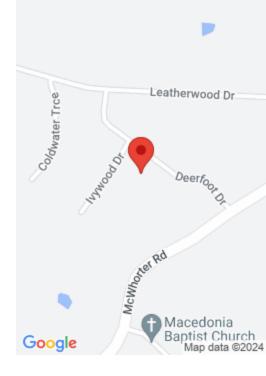

#### **Location Details**

County: Laurel Laurel

**Directions:** From I-75, E. on Hal Rogers Pky., left on Ky. 638 (McWhorter Road), approx. 1 mile. Deerfoot Valley is on the left. Turn left on Deerfoot Dr., left at bottom of hill. Lot #39 is the 5th lot on the left past Coldwater Trace.