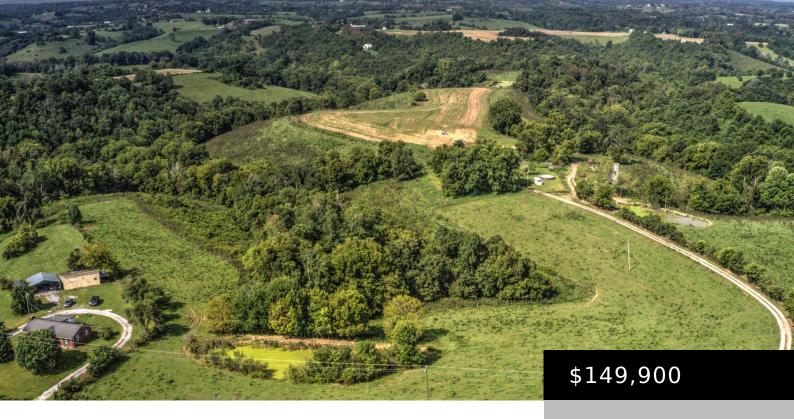

# 383 NINA RIDGE RD, LANCASTER, KY 40444, USA

https://www.kyprimerealty.com

Beautiful 15.88 acres in Lancaster! Great location with gorgeous, country scene. Bring your animals, build your dream home, or just retreat for the day! No restrictions. Call today! DO NOT drive on property.

## **Miscellaneous**

Conservation Easement: No Present Use: Pasture

**Best Use:** Cattle, Crops, Horses, Pasture, Recreation, Residential