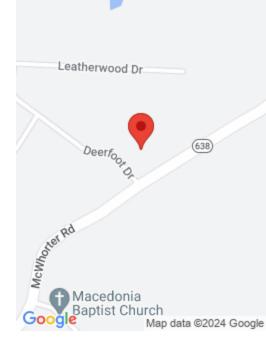

#### **Location Details**

County: Laurel Laurel

Directions: From I-75, E. on Hal Rogers Pky., left on Ky. 638 (McWhorter Road), approx. 1 mile. Deerfoot Valley is on the left. Turn left on Deerfoot Dr., left at bottom of hill. Lot #38 is the 4th lot on the left past Coldwater Trace.