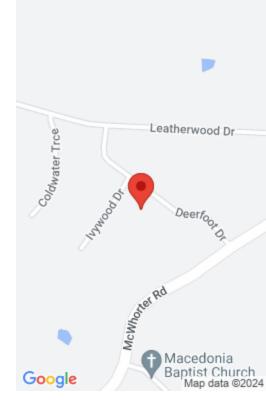

#### **Location Details**

County: Laurel Laurel Area Desc: 044 - Laurel County

**Directions:** From I-75, E. on Hal Rogers Pky., left on Ky.

School District: Laurel County - 638 (McWhorter Road), approx. 1 mile. Deerfoot Valley is on

44

the left. Turn left on Deerfoot Dr., left at bottom of hill, Lot

#37 is the 3rd lot on the left past Coldwater Trace.

Elementary School: Johnson Elementary Intermediate School: Not

Applicable

Middle or Junior School: North Laurel High School: North Laurel