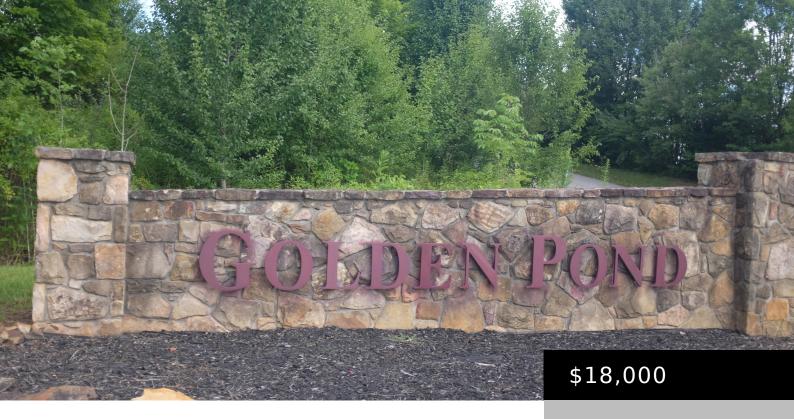

#### **CLIFF LINE DR, KENTUCKY 40741, USA**

https://www.kyprimerealty.com

Golden Pond offers residential living for built homes of 1400 sf or larger. Timeframe once construction has begun is 12 months including driveway and landscaping. No manufactured homes are permitted. This development has several nice homes already built. Blacktop roads and underground utilities with several wooded lots available. Lot prices start at 14,000 and go [...]

#### **Location Details**

County: Laurel Laurel

**Directions:** From I-75 Southbound exit 38 turn right on 192, go approx 3 miles then right on Willie Green Rd, Go 2 miles then left at entrance

of Golden Pond