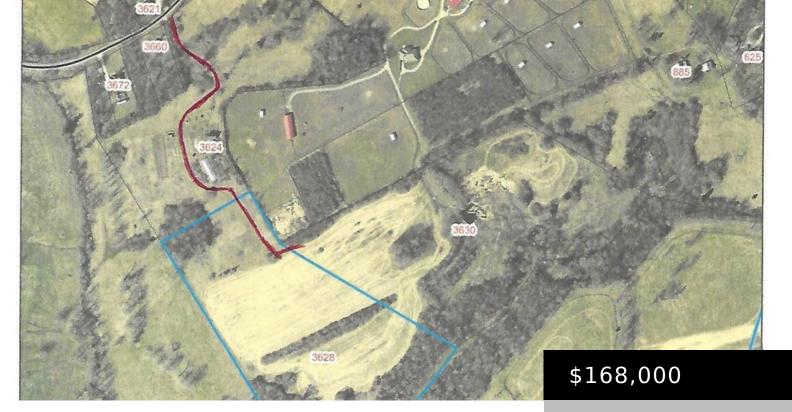

# 3628 SHANNON RUN RD, VERSAILLES, KY 40383, USA

https://www.kyprimerealty.com

This property has been purchased as a lease/purchase and will close at end of lease in summer of 2023

- Farm
- Land-Farm/Land
- Pending
- 0.00 acres

#### **Location Details**

County: Woodford WoodfordArea Desc: 010 - Woodford CountyDirections: Versailles Road past Keeneland and<br/>turn left onto Shannon Run Road (1967). Go<br/>approximately 4 miles to entrance on your left<br/>at fire gate 92.Topography: Gently Rolling, Level, WaterfrontZoning: ARSchool District: Woodford County - 10Elementary School: HuntertownIntermediate School: Not ApplicableMiddle or Junior School: Woodford CoHigh School: Woodford Co

#### **Property Features**

Fencing: WireUtilities: Electricity: Electricity AvailableUtilities: Water: Water AvailableFire Gate Number: 92