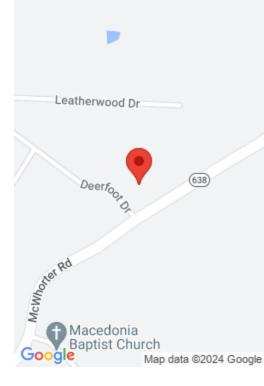

#### **Location Details**

County: Laurel Laurel Area Desc: 044 - Laurel County

**Directions:** From I-75, E. on Hal Rogers Pky., left on Ky.

School District: Laurel County - 638 (McWhorter Road), approx. 1 mile. Deerfoot Valley is on

44

the left. Turn left on Deerfoot Dr., left(at bottom of hill), Lot

#36 is the 2nd lot on the left past Coldwater Trace.

Elementary School: Johnson Elementary Intermediate School: Not

Applicable

Middle or Junior School: North Laurel