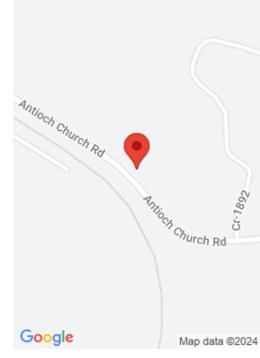

## **Location Details**

County: Pulaski, Pulaski **Area Desc:** 045 - Pulaski

County

**Directions:** From the intersection of 914 and South Hwy 27 travel south on 27 for 3.8 miles. Make a level onto Antioch St. In 0.3 mile turn turn right onto Antioch Church Road. Property road frontage will be on the left. Sign and survey stakes mark the area.