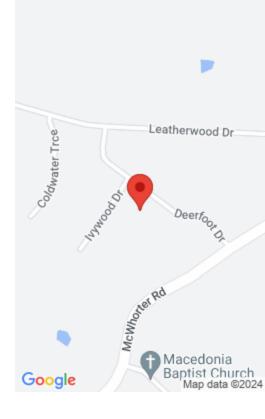

#### **Location Details**

County: Laurel Laurel Area Desc: 044 - Laurel County

**Directions:** From I-75, E. on Hal Rogers Pky., left on Ky. 638 **School District:** Laurel County - (McWhorter Rd), approx. 1 mile. Deerfoot Valley is on the

left. Turn left on Deerfoot Dr., at bottom of hill turn left. Lot #35 is on the corner of Deerfoot Dr. and Coldwater Trace.

Elementary School: Johnson Elementary Intermediate School: Not

Applicable

Middle or Junior School: North Laurel High School: North Laurel