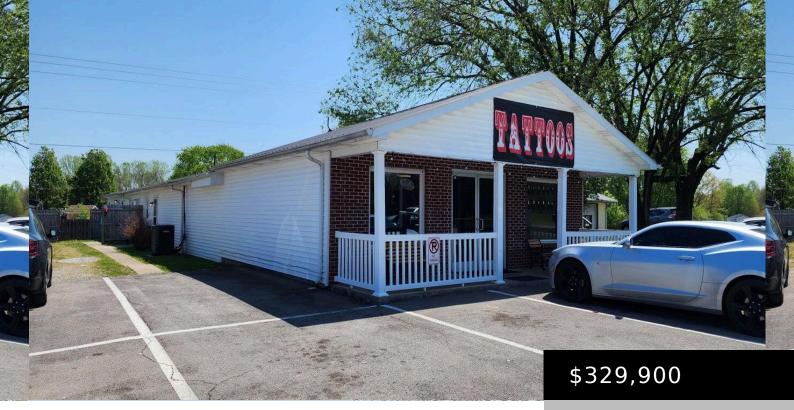

# 346 DOWELL RD, RUSSELL SPRINGS, KY 42642, USA

https://www.kyprimerealty.com

- CommonInterest
- Active

### **Property Details**

Construction Materials: Brick, Vinyl Siding

Possession: Negotiable

### **Property Features**

| Roof: Metal                                   | Ceiling: Drywall                  |
|-----------------------------------------------|-----------------------------------|
| Parking: 6 - 10 Spaces                        | Sewer: Septic Tank                |
| Utilities: Electricity: Electricity Connected | Utilities: Water: Water Connected |