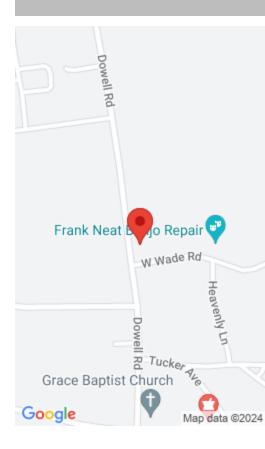

#### **Location Details**

County: Russell

**Directions:** Cumberland Parkway to Russell Springs exit. Property is located on Dowell Street on the right, right behind Arby's in Russell Springs.

Area Desc: 046 -Russell County