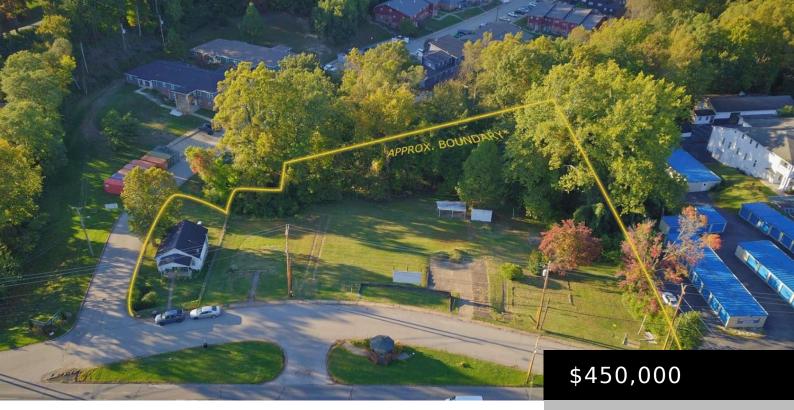

#### 3449 13TH ST, ASHLAND, KY 41102, USA

https://www.kyprimerealty.com

Approximately 1.26+/- acres with approximately 295' Road Frontage on 13th St. aka US 60 which is the main HWY leading in to and out of Ashland, KY. Traffic count ranging from 16,800 to 20,637 per Transportation of Ky as of 2015. Possible Dual Entrance from Road Frontage and Side Entrance from Stella Dr. Electric, Water, [...]

### **Property Details**

Lot Front Footage: 295

Terms: Sale