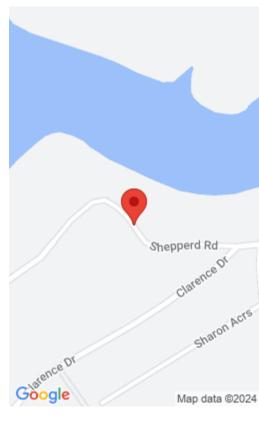

#### **Location Details**

County: Wayne Wayne Area Desc: 070 - Wayne County

Topography: Gently

Rolling, Hilly, Wooded

**Directions:** From exit 78 for KY-80 toward Nancy go 0.4 miTurn left onto KY-80 E go 4.1 mi, Continue on State Hwy 235. Drive to Shepperd road toward Clarence Road, Lots will on Left side of road (try directions for 579 Shepperd Road, Nancy Ky) the lots are across the road from this