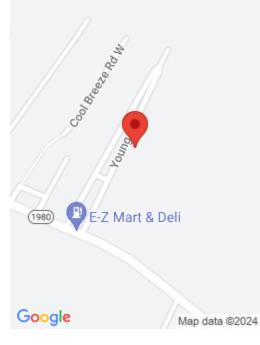

#### **Location Details**

**County:** Jessamine Jessamine Area Desc: 009 - Jessamine

County

**Directions:** Nicholasville Rd outbound turn left on Ashgrove **School District:** Jessamine Road drive to Young Drive turn left. No sign .From Tates Creek Road outbound to right on Ashgrove thewn right into

County - 9

Young.

Intermediate School: Not **Elementary School:** Rosenwald

**Applicable** 

High School: West Jess HS