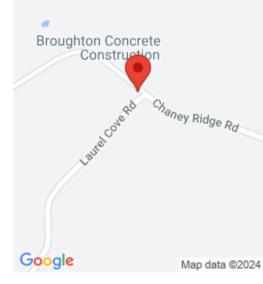

#### **Location Details**

County: Laurel Laurel Area Desc: 044 - Laurel

County

**Directions:** From London at State Police Post travel north on US 25 for approximately 2.2 miles to 2041 Glenview Rd. and make left . Go approximately 1000 ft just past interstate and

Road and follow to the end approximately 2.5 miles at the lake. Property is on the left as you go over hill and along the 850 foot of lake frontage.

turn right on Helvetia Rd. Proceed 1.2 miles to Chaney Ridge