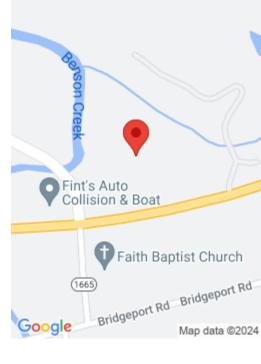

#### **Location Details**

County: Franklin Franklin County

Area Desc: 014 - Franklin County

**Directions:** In Frankfort, take US 60 West to property on Right, just before Bridgeport-Benson Rd. I-64 Exit 48, go North on KY 151 to US 60. Right on US 60 to property on

Left just after Bridgeport-Benson Rd.

**Zoning:** Other Intermediate School: Capital Day

School