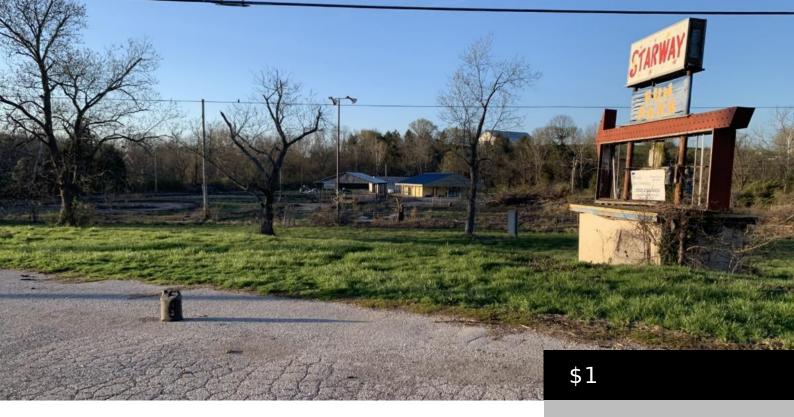

# 3350 LOUISVILLE RD, FRANKFORT, KY 40601, USA

https://www.kyprimerealty.com

AUCTION...FRIDAY AUGUST 5TH @ 10 AM Former Starway Drive-In & Fun Park. Great opportunity for multiple uses. High traffic flow to Frankfort, Shelbyville, Waddy, Louisville & Lexington. Easy interstate access. Multiple buildings on site. Concession stand has new roof. There is a huge storage building & 2 others. 2 Go-Cart tracks and the majority of [...]