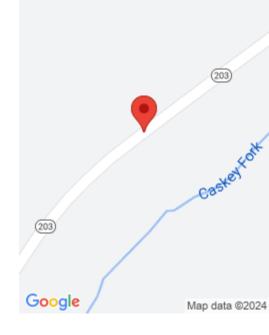

#### **Location Details**

County: Wolfe Wolfe

**Directions:** From Hwy 460 Right on Hwy 203 at Mize farm will be apprx 6.5miles on the right. Sign is posted. Use 665 Hwy 203 for directions

Zoning: Other

Elementary School: Red River Valley