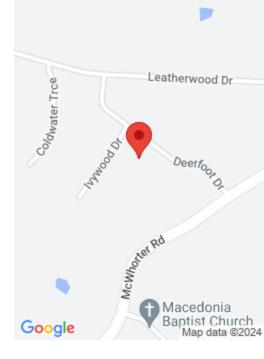

#### **Location Details**

County: Laurel Laurel

**Directions:** From I-75, E. on Hal Rogers Pky., left on Ky. 638 (McWhorter Rd), approx. 1 mile. Deerfoot Valley is on the left. Turn left on Deerfoot Dr., left at bottom of hill, then left on Coldwater Trace. Lot #33 is on the 3rd lot on the right.