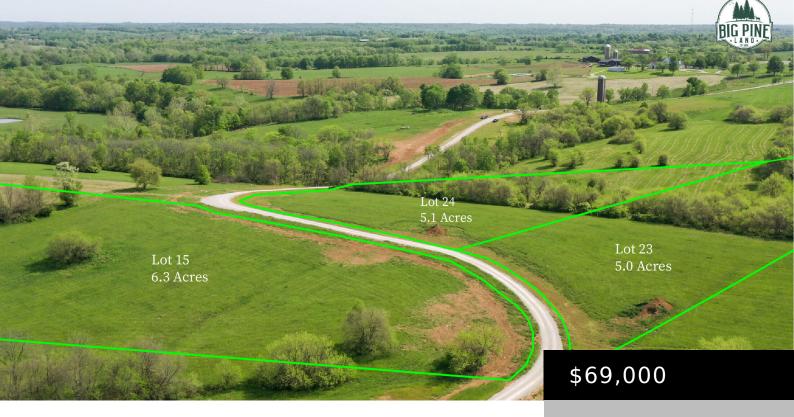

# 329 MILL CREEK RD, CYNTHIANA, KY 41031, USA

https://www.kyprimerealty.com

Lot 23- Peaceful, partially wooded 5.0-acre tract with elevated meadow building sites. Ridgetop views on this lot present long, idyllic views of meadow, pastureland, and farmland, perfect for watching sunsets as well as hawks and eagles in their lofty nests. A perfect lot for a dream home and a relaxed country life.Overall, Mill Creek Meadows [...]