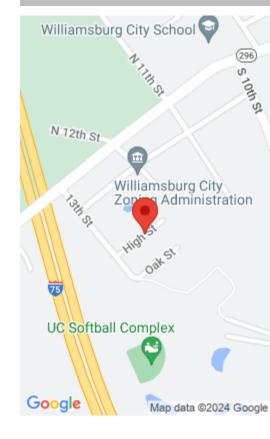

#### **Location Details**

County: Whitley Whitley Area Desc: 068 - Whitley

County

**Directions:** From Main St Williamsburg, turn south on 13th

street, take a left on the second street from Main St.,

property is on you left and has a sign on it.