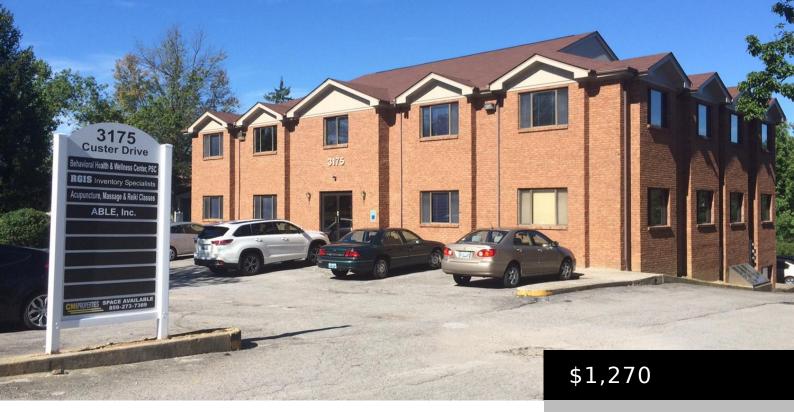

# **3175 CUSTER DR # 200, LEXINGTON, KY 40517, USA**

https://www.kyprimerealty.com

**Cheryl Moss Johnston** 

- CommonInterest
- Active

#### **Location Details**

County: Fayette Area Desc: 003 - Fayette

County SE

Directions: Man O' War Blvd. to Pimlico Pkwy; turn right onto Custer

Dr.; building will be on the left.

#### **Property Details**

**Construction Materials:** Brick **Terms:** Lease

#### **Property Features**

**Roof:** Shingle Ceiling: Dropped

**Parking:** On Site,Paved **Sewer:** Public Sewer

**Utilities:** Telephone **Utilities:** Electricity: Electricity Available

Utilities: Water: Water Available

### **Courtesy of**

Office Name: CMI Properties