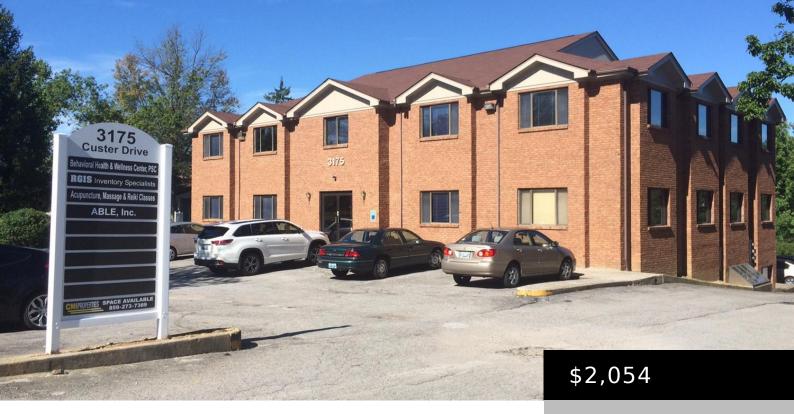

#### **Location Details**

County: Fayette Area Desc: 003 - Fayette

County SE

Directions: Man O' War Blvd, Right on Pimlico Pkwy, Right on Custer

Dr., Building is on the left

## **Property Details**

Floor Type: Fully Carpeted, Vinyl, Wood Construction Materials: Brick

Terms: Lease Possession: Rental Agreement

# **Property Features**

Roof: Shingle

Parking: On Site, Paved

Sprinklers: None

**Utilities: Electricity:** Electricity Available

Utilities: Water: Water Available

Ceiling: Dropped

Sewer: Public Sewer

**Utilities:** Telephone

**Utilities: Sewer:** Sewer Connected

# **Courtesy of**

Office Name: CMI Properties