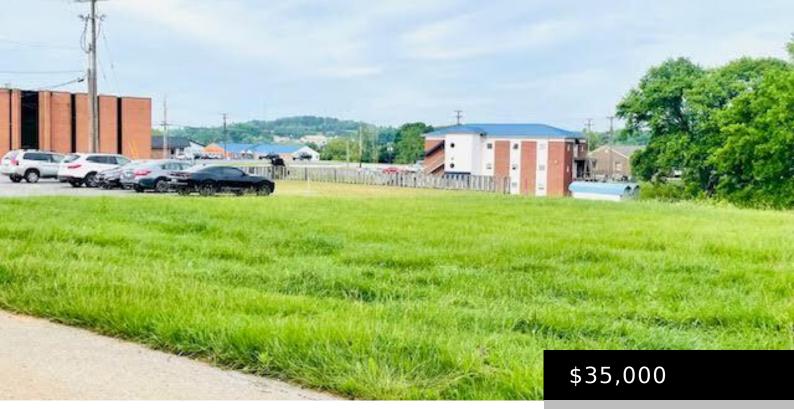

## 312 PARK AVE, SOMERSET, KY 42503, USA

https://www.kyprimerealty.com

Zoned for Triplex, Duplex, or House. City Sewer & Road Frontage. This ideally located lot offers E. 80 & Hwy 27 visibility. Road frontage on new development on Park Avenue. Joins the Quest Counseling commercial building. Owner/Broker.

## **Location Details**

County: Pulaski Pulaski

**Directions:** East Hwy 80. Turn onto Clift and immediately right on Park Ave. First lot on left joining Quest Counseling Building. Hwy 80 & Hwy 27 visibility.

## **Property Details**

Lot Dimensions: .45 Acres Unfinished Area Total: 0.00

Finished Area Total: 0.00 Farm w/House: No

Fees&Taxes

Tax Rate: see Pulaski P.V.A.

Miscellaneous

Conservation Easement: No

Present Use: Other