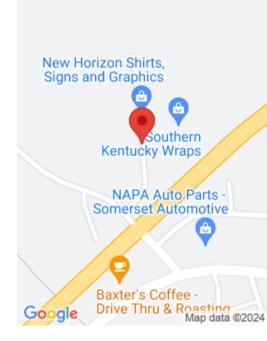

## **Location Details**

County: Pulaski Pulaski

**Directions:** East Hwy 80. Turn onto Clift and immediately right on Park Ave. First lot on left joining Quest Counseling Building. Hwy 80 & Hwy 27 visibility.