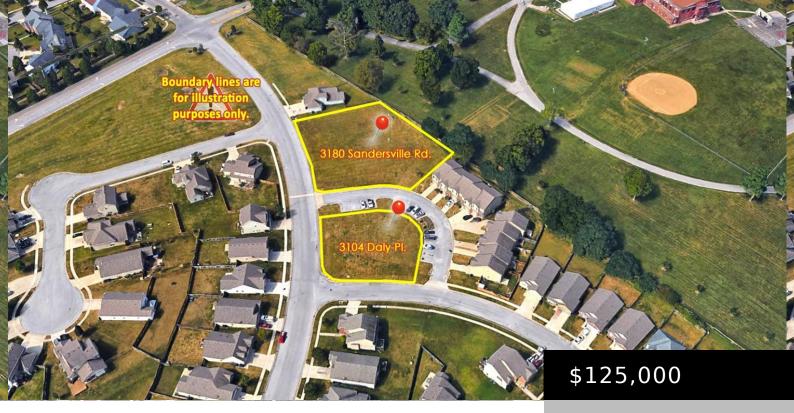

#### 3104 DALY PL, LEXINGTON, KY 40511, USA

https://www.kyprimerealty.com

Don't miss this amazing land auction featuring townhome building lots!! This property to be sold at ABSOLUTE AUCTION on Friday, May 10th at 11:00 AM with no minimum bid or reserve. Also being offered is 3180 Sandersville Road (0.796 acres lot). SALE TERMS: As Is/Non-Contingent/10% earnest money deposit/30 day settlement/10% buyer's premium added to all [...]

# **Location Details**

County: Fayette Fayette

Area Desc: 001 -Fayette County NW

**Directions:** From Lexington, take New Circle Road to Georgetown Rd **Zoning:** Other outbound. Turn left on Spurr Rd. Turn right onto Sandersville Rd. Property will be on the left