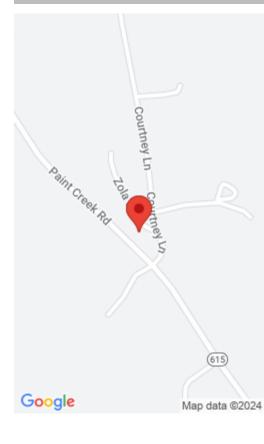

#### **Location Details**

County: Powell Powell Area Desc: 019 - Powell

County

**Directions:** 615 (left) past the Brick Plant.From Mountain Parkway, take exit 22. Turn left on S Main St. Turn left onto Paint Creek Rd. Turn right onto Courtney Lane. Turn right onto

Applicable

Intermediate School: Not

Zola Ln. Property will be on the left.

Middle or Junior School: Powell Co

High School: Powell Co