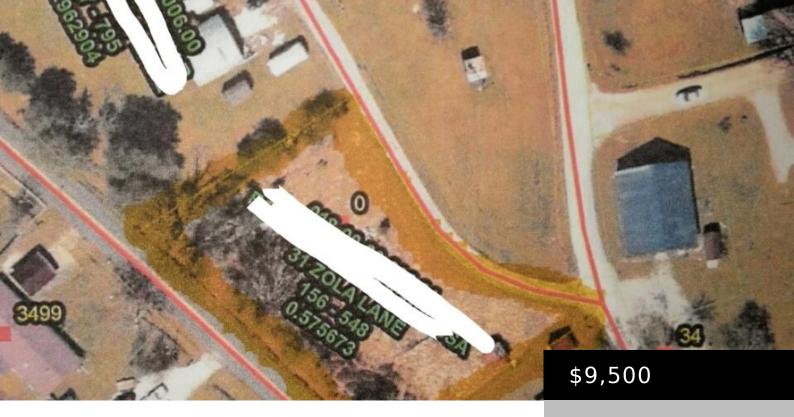

# 31 ZOLA LN, STANTON, KY 40380, USA

https://www.kyprimerealty.com

Great location in Stanton, KY within minutes to Red River Gorge (RRG) and Natural Bridge. Close to Mountain Parkway, with easy travel to Winchester and Lexington.

#### **Location Details**

County: Powell Powell Area Desc: 019 - Powell

County

**Directions:** 615 (left) past the Brick Plant.From Mountain Parkway, take exit 22. Turn left on S Main St. Turn left onto Paint Creek Rd. Turn right onto Courtney Lane. Turn right onto

Applicable

Intermediate School: Not

Zola Ln. Property will be on the left.

Middle or Junior School: Powell Co

High School: Powell Co

# **Property Details**

**Lot Dimensions:** LOT **Finished Area Total:** 0.00

**Unfinished Area Total:** 0.00 **Farm w/House:** No