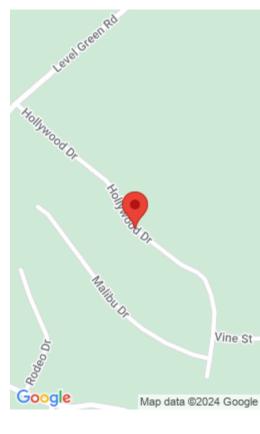

## **HOLLYWOOD DR, KENTUCKY 40701, USA**

https://www.kyprimerealty.com

Holly Grove Estates offering nice residential building lots beginning with 1200SF or larger. Lots are 1/2 and are nestled in a natural nature setting. All lots have underground utilities, with accessible electric and water and are on black top road frontage. Conveniently located 1/2 mile from Keavy Elementary and near Laurel Lake off Corbin I-75 [...]

#### **Location Details**

**County:** Laurel Laurel County

**Directions:** I-75 Southbound exit 29 at Corbin turn right go 1.7 miles Left on Level Green Rd
Rolling, Level, Wooded

just past Bait Bucket. Go 2 miles property is on

the right. Entrance directional is Hollywood Drive.

**Zoning:** R-1A **School District:** Laurel County - 44

**Elementary School:** Keavy Intermediate School: Not Applicable

Middle or Junior School: South Laurel High School: South Laurel