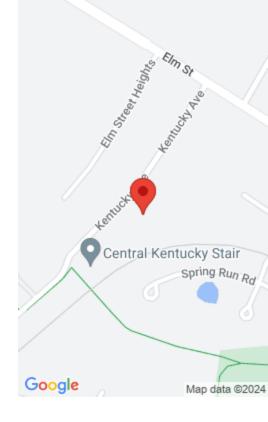

#### **Location Details**

**County:** Woodford, Woodford

Area Desc: 010 Woodford County

**Directions:** Take North Main Street and turn left on Elm Street, Go approximately one half mile and left on Kentucky Avenue. Lot is 100 yards

on the left.