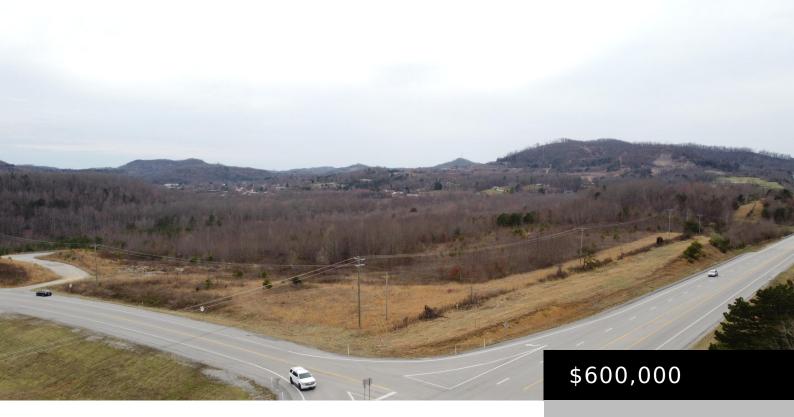

#### KY-3606, CORBIN, KY, USA

https://www.kyprimerealty.com

The only available Comlplete with City Utilities: sewer, water, gas, and electric. The location of this property is unbeatable, with road frontage on two roads, KY 3041 and KY 3606. The Corbin Bypass meets Woodbine Connector, providing easy access for customers and employees. The Cumberland Run horse track is just 0.2 miles away, making this [...]

# **Location Details**

County: Knox, Knox

Area Desc: 067 Knox County

Directions: From I-75exit 25 head east on US-25E W for 0.5 mile, turn right

onto bypass, approximately 2 miles. Property on right. Company sign.