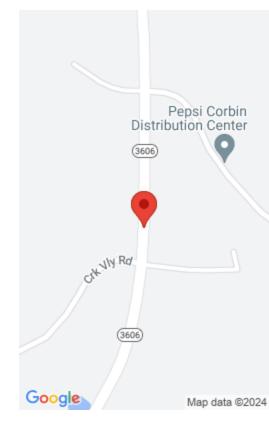

# **Location Details**

County: Knox, Knox

Area Desc: 067 Knox County

Directions: From I-75exit 25 head east on US-25E W for 0.5 mile, turn right

onto bypass, approximately 2 miles. Property on right. Company sign.