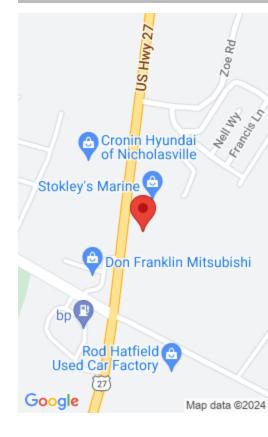

#### **Location Details**

**County:** Jessamine **Area Desc:** 009 - Jessamine County

**Directions:** US 27 South/Nicholasville Rd. from Lexington; proceed past Sam's Club/Kohl's & the Boot Store. Property on Left between Stokley

Marine & Power's Transmission.