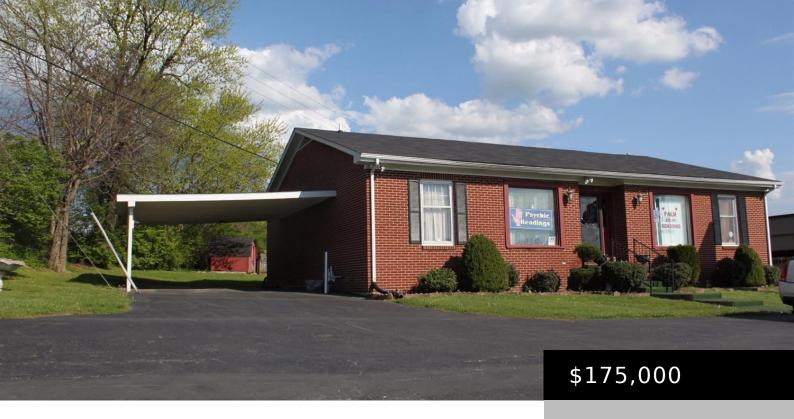

# 3022 LEXINGTON RD, NICHOLASVILLE, KY 40356, USA

https://www.kyprimerealty.com

**A Angel Denton** 

- CommonInterest
- Pending

## **Property Details**

Floor Type: Partially Carpeted, Wood Sale/Lease Includes: Buildings, Land

**# of Buildings:** 1 **Construction Materials:** Brick

**Terms:** Cash, Conventional, Sale **Possession:** Close of Escrow, Negotiable

#### **Property Features**

**Roof:** Composition, Shingle Ceiling: Drywall

**Parking:** 1 - 5 Spaces **Sprinklers:** None

Utilities: Telephone Utilities: Electricity: Electricity Connected

Utilities: Natural Gas: Natural Gas Available Utilities: Water: Water Connected