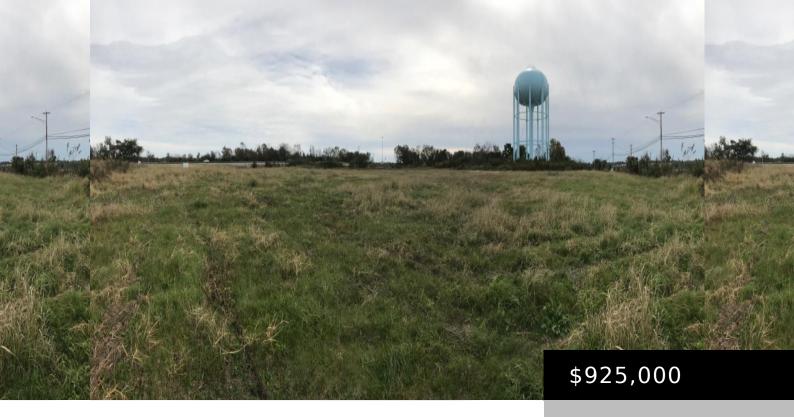

# 300 ROLLING HILLS LN, WINCHESTER, KY 40391, USA

https://www.kyprimerealty.com

Great location just off exit 96 on I-64 and easy access to the Mountain Parkway. Only 15 minutes from I-75. Located near the entrance to the Winchester Kentucky Industrial Park. 3.774 flat acres to build your next business location.

## **Location Details**

County: Clark, Clark

Area Desc: 007 Clark County

Directions: Get off of I-64, exit 96 and go towards Paris. Turn left onto

Rolling Hills Lane. Property will be on the left.

#### **Property Details**

Lot Front Footage: 350 Lot Depth: 350

Terms: Sale