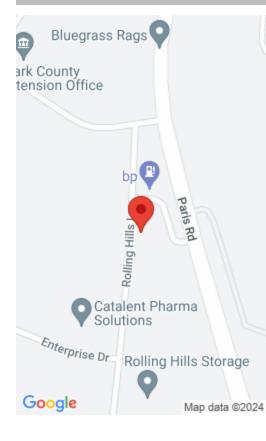

## **Location Details**

County: Clark, Clark

Area Desc: 007 Clark County

Directions: Get off of I-64, exit 96 and go towards Paris. Turn left onto

Rolling Hills Lane. Property will be on the left.